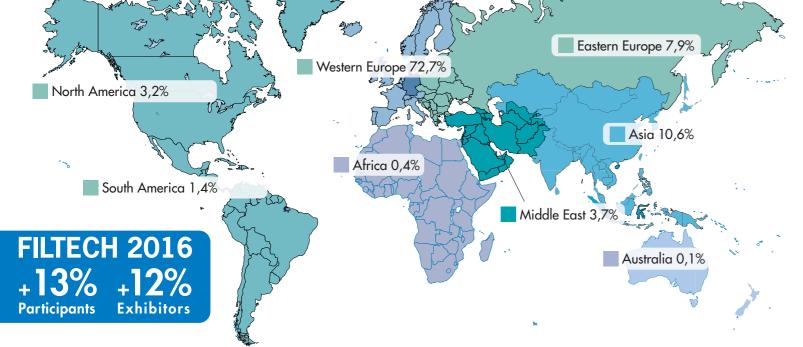

### International Participation

More than 57% of FILTECH visitors came from outside Germany. The experts came from 76 nations and all continents – they even travelled to Cologne from Kazastan, Jordan, Kenya and Quatar.

At FILTECH 2016 80,6% of all foreign guests came from Europe. 35,5% of all international guests came from overseas making the Show an intercultural experience and a unique platform for exhibitors to generate new business.

A substantial increase was also registered in the number of trade visitors from Turkey, Poland, Italy, USA, France, Israel, Japan and India.