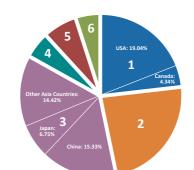

The US, China and Japan are the major national markets for filters, and it is predicted they will be with 19.04%, 15.33% and 6.75% of global demand respectively in 2015. Also, China filter market will be almost as large as the US by 2018 and will surpass the US before 2020.