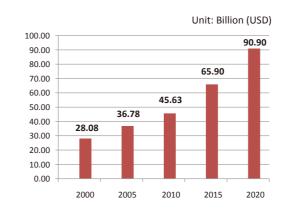

## The Best Opportunity to Early Access Asian Filter Market

The characteristics of global filter market are in high demand and accelerating growth. As per the report from The Freedonia Group, Inc., the market is divided into three categories, including internal combustion engine and related, liquid and gas filtration products. Ongoing investments in water, wastewater, and power generation infrastructure will also boost the need for filters, particularly in developing countries such as Indonesia and India. Therefore, this market size increases to USD 65.9 billion in 2015 and is expected to achieve USD 90.9 billion - 37.9% growth in 2020.